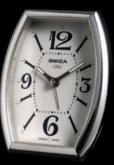

38.0317/103

38.0317/013

TONNEAU IS A MEMBER OF OUR CLASSICS. THESE ELEGANT PERENNIALLY FASHIONABLE CLOCKS OF ORNAMENT WILL KNOW HOW TO WIN THE HEART OF YOUR CUSTOMERS, FROM 9 TO 99 YEARS OLD! EQUALLY ELEGANT WHEN RESTING ON A FINE PIECE OF FURNITURE OR ON A SIDE OF A BED, THIS ALARM CLOCK EXUDES A TIMELESS CHARM. IN SOLID METAL GOLD COATED OR IN PALLADIUM-COATED WITH ARABIC NUMERALS ADORNMENT, THESE TONNEAU LINES OF ALARM CLOCKS FEATURE A HIGH QUALITY FINISH.