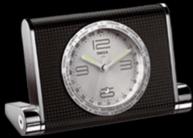

21.0914/203

21.0914/503

21.0914/213

A COLLECTION MADE TO ENHANCE YOUR DESK. EITHER DESIGNED IN VEAL LEATHER, CARBON FIBER, OR IN WOOD, YOU WILL FIND THE ONE THAT FITS THE BEST YOUR INTERIOR WITH ELEGANCE. THEY ARE TIMEPIECES MADE TO LONG THROUGH THE GENERATIONS. SWISS MADE.