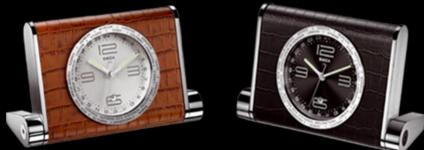

DRESSED IN CARBON FIBERS, IN VEAL WITH ALLIGATOR DECORATION, OR SIMPLY MADE OF WOOD, THESE CLOCKS REPRESENT EXCEPTIONAL SWISS MADE TIMEPIECES. DUBAI, ZURICH, LONDON, OR ANY OTHER CITIES, YOU WILL ALWAYS BE ON TIME THANKS TO THE 3 TIME ZONES OF THE BUSINESS CLASS! THE CHARACTER OF THESE TIMEPIECE WILL CERTAINLY NOT LET YOU INSENSITIVE.

21.0914/203

21.0914/503

21.0914/213

A COLLECTION MADE TO ENHANCE YOUR DESK. EITHER DESIGNED IN VEAL LEATHER, CARBON FIBER, OR IN WOOD, YOU WILL FIND THE ONE THAT FITS THE BEST YOUR INTERIOR WITH ELEGANCE. THEY ARE TIMEPIECES MADE TO LONG THROUGH THE GENERATIONS. SWISS MADE.