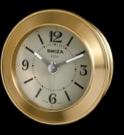

38.0317/103

38.0317/013

TONNEAU IS A MEMBER OF OUR CLASSICS. THESE ELEGANT PERENNIALLY FASHIONABLE CLOCKS OF ORNAMENT WILL KNOW HOW TO WIN THE HEART OF YOUR CUSTOMERS, FROM 9 TO 99 YEARS OLD! EQUALLY ELEGANT WHEN RESTING ON A FINE PIECE OF FURNITURE OR ON A SIDE OF A BED, THIS ALARM CLOCK EXUDES A TIMELESS CHARM. IN SOLID METAL GOLD COATED OR IN PALLADIUM-COATED WITH ARABIC NUMERALS ADORNMENT, THESE TONNEAU LINES OF ALARM CLOCKS FEATURE A HIGH QUALITY FINISH.