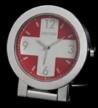

38.0317/103

38.0317/013

TONNEAU IS A MEMBER OF OUR CLASSICS. THESE ELEGANT PERENNIALLY FASHIONABLE CLOCKS OF ORNAMENT WILL KNOW HOW TO WIN THE HEART OF YOUR CUSTOMERS, FROM 9 TO 99 YEARS OLD! EQUALLY ELEGANT WHEN RESTING ON A FINE PIECE OF FURNITURE OR ON A SIDE OF A BED, THIS ALARM CLOCK EXUDES A TIMELESS CHARM. IN SOLID METAL GOLD COATED OR IN PALLADIUM-COATED WITH ARABIC NUMERALS ADORNMENT, THESE TONNEAU LINES OF ALARM CLOCKS FEATURE A HIGH QUALITY FINISH.