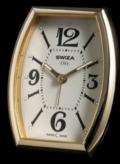

38.0317/103

38.0317/013

TONNEAU IS A MEMBER OF OUR CLASSICS. THESE ELEGANT PERENNIALLY FASHIONABLE CLOCKS OF ORNAMENT WILL KNOW HOW TO WIN THE HEART OF YOUR CUSTOMERS, FROM 9 TO 99 YEARS OLD! EQUALLY ELEGANT WHEN RESTING ON A FINE PIECE OF FURNITURE OR ON A SIDE OF A BED, THIS ALARM CLOCK EXUDES A TIMELESS CHARM. IN SOLID METAL GOLD COATED OR IN PALLADIUM-COATED WITH ARABIC NUMERALS ADORNMENT, THESE TONNEAU LINES OF ALARM CLOCKS FEATURE A HIGH QUALITY FINISH.