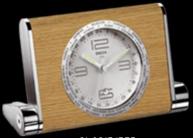

21.0914/203

21.0914/503

21.0914/213

A COLLECTION MADE TO ENHANCE YOUR DESK. EITHER DESIGNED IN VEAL LEATHER, CARBON FIBER, OR IN WOOD, YOU WILL FIND THE ONE THAT FITS THE BEST YOUR INTERIOR WITH ELEGANCE. THEY ARE TIMEPIECES MADE TO LONG THROUGH THE GENERATIONS. SWISS MADE.