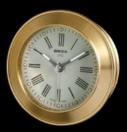

38.0317/103

38.0317/013

TONNEAU IS A MEMBER OF OUR CLASSICS. THESE ELEGANT PERENNIALLY FASHIONABLE CLOCKS OF ORNAMENT WILL KNOW HOW TO WIN THE HEART OF YOUR CUSTOMERS, FROM 9 TO 99 YEARS OLD! EQUALLY ELEGANT WHEN RESTING ON A FINE PIECE OF FURNITURE OR ON A SIDE OF A BED, THIS ALARM CLOCK EXUDES A TIMELESS CHARM. IN SOLID METAL GOLD COATED OR IN PALLADIUM-COATED WITH ARABIC NUMERALS ADORNMENT, THESE TONNEAU LINES OF ALARM CLOCKS FEATURE A HIGH QUALITY FINISH.