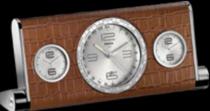

21.0914/203

21.0914/503

21.0914/213

A COLLECTION MADE TO ENHANCE YOUR DESK. EITHER DESIGNED IN VEAL LEATHER, CARBON FIBER, OR IN WOOD, YOU WILL FIND THE ONE THAT FITS THE BEST YOUR INTERIOR WITH ELEGANCE. THEY ARE TIMEPIECES MADE TO LONG THROUGH THE GENERATIONS. SWISS MADE.