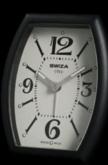

38.0317/103

38.0317/013

TONNEAU IS A MEMBER OF OUR CLASSICS. THESE ELEGANT PERENNIALLY FASHIONABLE CLOCKS OF ORNAMENT WILL KNOW HOW TO WIN THE HEART OF YOUR CUSTOMERS, FROM 9 TO 99 YEARS OLD! EQUALLY ELEGANT WHEN RESTING ON A FINE PIECE OF FURNITURE OR ON A SIDE OF A BED, THIS ALARM CLOCK EXUDES A TIMELESS CHARM. IN SOLID METAL GOLD COATED OR IN PALLADIUM-COATED WITH ARABIC NUMERALS ADORNMENT, THESE TONNEAU LINES OF ALARM CLOCKS FEATURE A HIGH QUALITY FINISH.