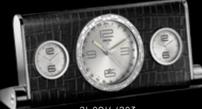

21.0914/203

21.0914/503

21.0914/213

A COLLECTION MADE TO ENHANCE YOUR DESK. EITHER DESIGNED IN VEAL LEATHER, CARBON FIBER, OR IN WOOD, YOU WILL FIND THE ONE THAT FITS THE BEST YOUR INTERIOR WITH ELEGANCE. THEY ARE TIMEPIECES MADE TO LONG THROUGH THE GENERATIONS. SWISS MADE.