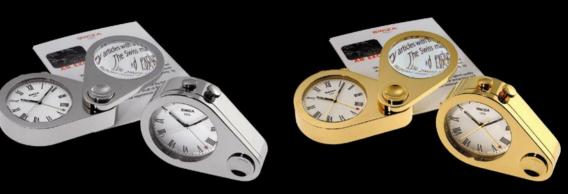

## Switime 96 & Switime 98

ARE YOU LOOKING FOR A PRACTICE, ESTHETIC AND CUSTOMIZABLE CLOCK ? YOU GOT IT ! YOU WILL LIKE OUR COLLECTION SWITIME. THEY ARE TIMEPIECES MADE FOR TRAVELLERS, WITH OR WITHOUT ALARM CLOCK, STILL SWISS MADE.

98.2003/163

98.2003/153

98.2003/113

98.2003/103

98.2003/133

98.2003/183

96.2003/143

96.2003/163

96.2003/113

96.2003/153

HERE IS ONE OF OUR PIECES FULL OF INGENUITY, OUR ALARM CLOCK HAS GOT TWO FUNCTIONS TO GLORIFY ALL THE DETAILS OF YOUR LIFE. LET S NOT FORGET SMALL AND IMPORTANT NOTES.

96.2471/001