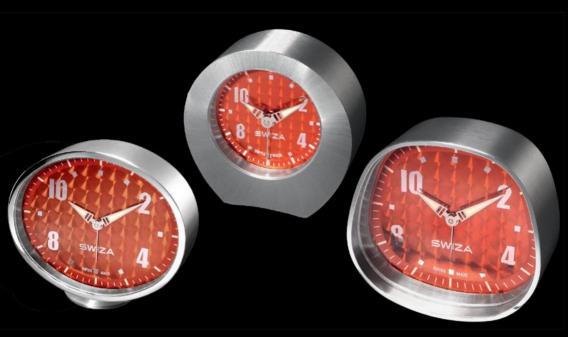

21.0364/103

21.0364/203

Vintage

LET US DIVE TOGETHER INTO THE 60S! UPDATED WITH THE VINTAGE TREND, THESE TIMEPIECES WILL DELIGHT YOUR CLIENTS AMATEUR OF DESIGN. IT S NOT ONLY A QUESTION OF SHAPE, IT S ALSO VINTAGE BY THE PLACE OF NUMBERS AND SPECIFIC COLORS.