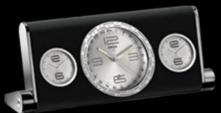

21.0914/203

21.0914/503

21.0914/213

A COLLECTION MADE TO ENHANCE YOUR DESK. EITHER DESIGNED IN VEAL LEATHER, CARBON FIBER, OR IN WOOD, YOU WILL FIND THE ONE THAT FITS THE BEST YOUR INTERIOR WITH ELEGANCE. THEY ARE TIMEPIECES MADE TO LONG THROUGH THE GENERATIONS. SWISS MADE.