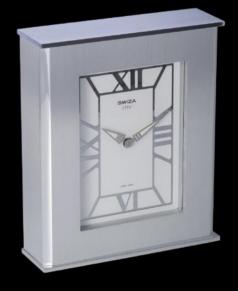

21.0914/203

21.0914/503

21.0914/213

A COLLECTION MADE TO ENHANCE YOUR DESK. EITHER DESIGNED IN VEAL LEATHER, CARBON FIBER, OR IN WOOD, YOU WILL FIND THE ONE THAT FITS THE BEST YOUR INTERIOR WITH ELEGANCE. THEY ARE TIMEPIECES MADE TO LONG THROUGH THE GENERATIONS. SWISS MADE.